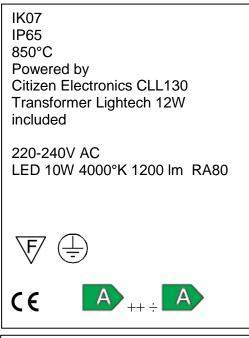

## **Polos**

Article 4033K090L10N

Product type Bollard

Body material: Die-casting aluminium EN47100 LCU and extruded aluminium EN AW6060, prior the painting process, washed with stones. Painting made by polyester powder with high resistant against oxidation. Country collection finishing (K) aluminium tube plus a "wood that isn't wood" treatment.

Transparent polycarbonate UV protection and silicon gasket

Reflector in steel white painted

Screws in A2 stainless steel