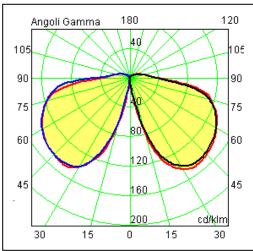

## Technical data sheet

All right reserved Landa illuminotecnica S.p.A. will reserve to change the specific note without any written notice.



## **Polos**

Article 4033K090L10N

Product type Bollard

Body material: Die-casting aluminium EN47100 LCU and extruded aluminium EN AW6060, prior the painting process, washed with stones. Painting made by polyester powder with high resistant against oxidation. Country collection finishing (K) aluminium tube plus a "wood that isn't wood" treatment.

Transparent polycarbonate UV protection and silicon gasket

Reflector in steel white painted

Screws in A2 stainless steel