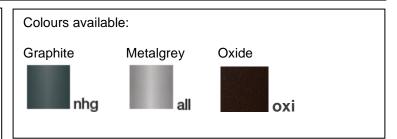

## **Polos**

Article 4033K090L10N

Product type Bollard

Body material: Die-casting aluminium EN47100 LCU and extruded aluminium EN AW6060, prior the painting process, washed with stones. Painting made by polyester powder with high resistant against oxidation. Country collection finishing (K) aluminium tube plus a "wood that isn't wood" treatment.