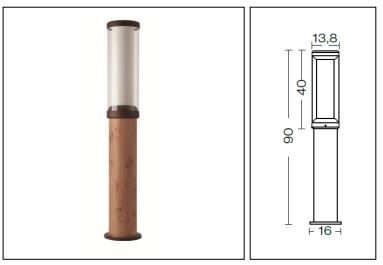

## **Polos**

Article 4033K090L10N

Product type Bollard

Body material: Die-casting aluminium EN47100 LCU and extruded aluminium EN AW6060, prior the painting process, washed with stones. Painting made by polyester powder with high resistant against oxidation. Country collection finishing (K) aluminium tube plus a "wood that isn't wood" treatment.

Transparent polycarbonate UV protection and silicon gasket

Reflector in steel white painted

Screws in A2 stainless steel